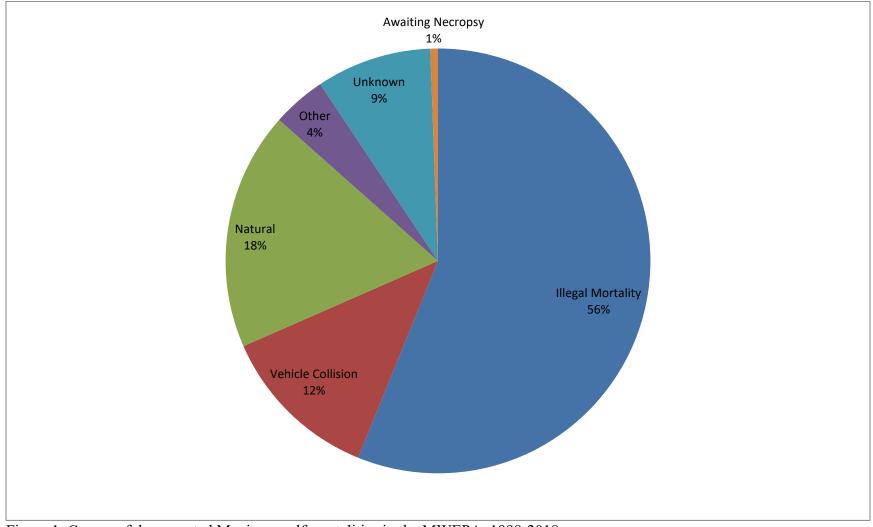

| Year  | Illegal<br>Mortality | Vehicle<br>Collision | Natural <sup>b</sup> | Other <sup>c</sup> | Unknown | Awaiting<br>Necropsy | Total |
|-------|----------------------|----------------------|----------------------|--------------------|---------|----------------------|-------|
| 1000  |                      |                      |                      | 1                  |         | 1.                   |       |
| 1998  | 4                    | 0                    | 0                    | 1                  | 0       | 0                    | 5     |
| 1999  | 0                    | 1                    | 2                    | 0                  | 0       | 0                    | 3     |
| 2000  | 2                    | 2                    | 1                    | 0                  | 0       | 0                    | 5     |
| 2001  | 4                    | 1                    | 2                    | 1                  | 1       | 0                    | 9     |
| 2002  | 3                    | 0                    | 0                    | 0                  | 0       | 0                    | 3     |
| 2003  | 7                    | 4                    | 0                    | 0                  | 1       | 0                    | 12    |
| 2004  | 1                    | 1                    | 1                    | 0                  | 0       | 0                    | 3     |
| 2005  | 3                    | 0                    | 0                    | 0                  | 1       | 0                    | 4     |
| 2006  | 1                    | 1                    | 1                    | 1                  | 2       | 0                    | 6     |
| 2007  | 2                    | 0                    | 1                    | 0                  | 1       | 0                    | 4     |
| 2008  | 7                    | 2                    | 2                    | 0                  | 2       | 0                    | 13    |
| 2009  | 4                    | 0                    | 4                    | 0                  | 0       | 0                    | 8     |
| 2010  | 5                    | 0                    | 1                    | 0                  | 0       | 0                    | 6     |
| 2011  | 3                    | 2                    | 3                    | 0                  | 0       | 0                    | 8     |
| 2012  | 4                    | 0                    | 0                    | 0                  | 0       | 0                    | 4     |
| 2013  | 5                    | 0                    | 0                    | 2                  | 0       | 0                    | 7     |
| 2014  | 7                    | 1                    | 3                    | 0                  | 0       | 0                    | 11    |
| 2015  | 8                    | 1                    | 2                    | 0                  | 1       | 1                    | 13    |
| 2016  | 7                    | 2                    | 1                    | 2                  | 2       | 0                    | 14    |
| 2017  | 6                    | 1                    | 4                    | 0                  | 1       | 0                    | 12    |
| 2018  | 13                   | 2                    | 3                    | 0                  | 3       | 0                    | 21    |
| Total | 96                   | 21                   | 31                   | 7                  | 15      | 1                    | 171   |

## Mexican Wolf Experimental Population Area (MWEPA) Statistics Causes of documented Mexican wolf mortalities in the MWEPA, 1998-2018. Data Current as of 31 December 2018

<sup>a</sup> Illegal mortality causes of death may include, but are not limited to known or suspected illegal shooting with a firearm or arrow, and trap related mortalities by the public following necropsy.

<sup>b</sup>Natural causes of death may include, but are not limited to predation, starvation, interspecific strife, intraspecific strife, lightning, and disease.

<sup>c</sup>Other causes of death may include, but are not limited to capture-related mortalities, legal shootings by the public, and legal trap related mortalities by the public.

## *Please Note: Management-related permanent removals, including lethal control, are not included in this table.*

Figure 1. Causes of documented Mexican wolf mortalities in the MWEPA, 1998-2018.