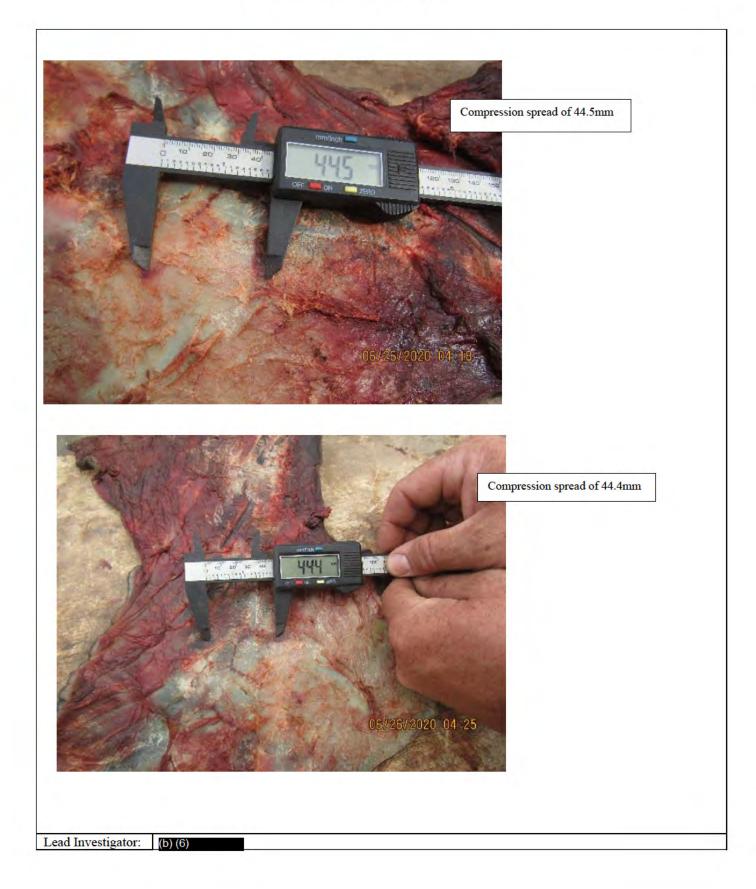

| Describe hemorrhages and corresponding marks seen while skinning the<br>claw marks on right hind leg, or canine marks on neck.)<br>Found canine spreads with corresponding hemorrhaging on the tail and t                                                                                                                   |         |                   |              |                                                                            |
|-----------------------------------------------------------------------------------------------------------------------------------------------------------------------------------------------------------------------------------------------------------------------------------------------------------------------------|---------|-------------------|--------------|----------------------------------------------------------------------------|
| Canine spread (if applicable): mm 41.1mm, 44.5mm, 44.4mm                                                                                                                                                                                                                                                                    |         | 100.000           |              |                                                                            |
| Cause of Damage                                                                                                                                                                                                                                                                                                             |         |                   |              |                                                                            |
| X Confirmed Carnivore (list Species): Mexican gray wol                                                                                                                                                                                                                                                                      | f       |                   |              |                                                                            |
| Probable                                                                                                                                                                                                                                                                                                                    |         |                   |              |                                                                            |
| Accident                                                                                                                                                                                                                                                                                                                    |         |                   |              |                                                                            |
| Unknown                                                                                                                                                                                                                                                                                                                     |         |                   |              |                                                                            |
| Other:                                                                                                                                                                                                                                                                                                                      |         |                   |              |                                                                            |
| ouer.                                                                                                                                                                                                                                                                                                                       |         |                   |              |                                                                            |
|                                                                                                                                                                                                                                                                                                                             |         |                   |              |                                                                            |
| ADDITIONAL INFORMATION:                                                                                                                                                                                                                                                                                                     |         |                   |              |                                                                            |
| Were photos taken of the site? X Yes No Attached?                                                                                                                                                                                                                                                                           | X       | Yes               |              | No                                                                         |
| Was a veterinarian involved in cause of death determination?                                                                                                                                                                                                                                                                |         | Yes               | X            | No                                                                         |
| If yes, is a veterinarian report attached?                                                                                                                                                                                                                                                                                  |         | Yes               |              | No                                                                         |
| SUMMARY OF INCIDENT (including preface and actions taken):                                                                                                                                                                                                                                                                  |         |                   |              |                                                                            |
| and Lava Pack individuals 1405 and 1285 were picked up, as well as Wi<br>site, consisted of ranch owners, (b) (6) , Non-lethal Biological<br>(b) (6) , Wildlife Specialist, (b) (6) , Biological Science Te<br>With the best available evidence gathered at the investigation site and on<br>killed by Mexican gray wolves. | Scien   | nce Te<br>cian (I | echn<br>nter | ician, (b) (6), County Investigator,<br>n) and three State Land Officials. |
|                                                                                                                                                                                                                                                                                                                             |         |                   |              |                                                                            |
| Dead cow head view                                                                                                                                                                                                                                                                                                          | l cow a | abdom             | en v:        | 06/23/2020 08:13                                                           |